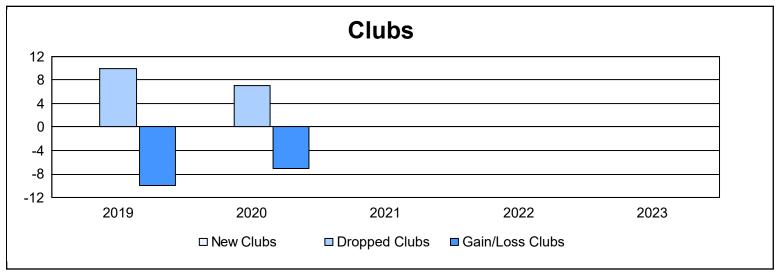

District 387 As of June 2023 Cumulative

| Year      | New<br>Clubs | Dropped<br>Clubs | Gain/<br>Loss<br>Clubs | New<br>Members | Charter<br>Members | Reinstate<br>Members | Transfer<br>Members | Total<br>Member<br>Added | Total<br>Members<br>Dropped | Gain/<br>Loss<br>Members |
|-----------|--------------|------------------|------------------------|----------------|--------------------|----------------------|---------------------|--------------------------|-----------------------------|--------------------------|
| 2018-2019 | 0            | 10               | -10                    | 114            | 57                 | 36                   | 18                  | 225                      | 671                         | -446                     |
| 2019-2020 | 0            | 7                | -7                     | 0              | 44                 | 49                   | 3                   | 96                       | 384                         | -288                     |
| 2020-2021 | 0            | 0                | 0                      | 278            | 49                 | 47                   | 34                  | 408                      | 426                         | -18                      |
| 2021-2022 | 0            | 0                | 0                      | 282            | 76                 | 71                   | 55                  | 484                      | 384                         | 100                      |
| 2022-2023 | 0            | 0                | 0                      | 266            | 38                 | 14                   | 46                  | 364                      | 285                         | 79                       |
| Average   | 0            | 3                | -3                     | 188            | 53                 | 43                   | 31                  | 315                      | 430                         | -115                     |