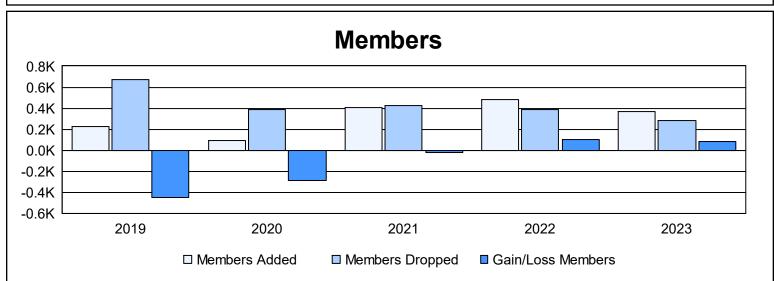

District 387 As of June 2023 Cumulative

| Year      | New<br>Clubs | Dropped<br>Clubs | Gain/<br>Loss<br>Clubs | New<br>Members | Charter<br>Members | Reinstate<br>Members | Transfer<br>Members | Total<br>Member<br>Added | Total<br>Members<br>Dropped | Gain/<br>Loss<br>Members |
|-----------|--------------|------------------|------------------------|----------------|--------------------|----------------------|---------------------|--------------------------|-----------------------------|--------------------------|
| 2018-2019 | 0            | 10               | -10                    | 114            | 57                 | 36                   | 18                  | 225                      | 671                         | -446                     |
| 2019-2020 | 0            | 7                | -7                     | 0              | 44                 | 49                   | 3                   | 96                       | 384                         | -288                     |
| 2020-2021 | 0            | 0                | 0                      | 278            | 49                 | 47                   | 34                  | 408                      | 426                         | -18                      |
| 2021-2022 | 0            | 0                | 0                      | 282            | 76                 | 71                   | 55                  | 484                      | 384                         | 100                      |
| 2022-2023 | 0            | 0                | 0                      | 266            | 38                 | 14                   | 46                  | 364                      | 285                         | 79                       |
| Average   | 0            | 3                | -3                     | 188            | 53                 | 43                   | 31                  | 315                      | 430                         | -115                     |